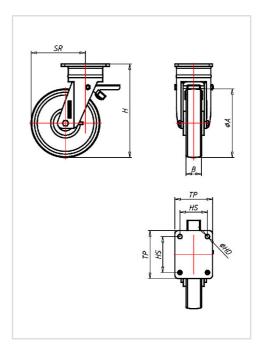

| Swivel castor with total lock Wheel- $\varnothing$ A x width B mm: 125x44 |               |
|---------------------------------------------------------------------------|---------------|
| Load Capacity kg:                                                         | 600           |
| Load capacity tested according to EN 12530 and EN 12527                   |               |
| Overall height H mm:                                                      | 177           |
| Dimension of top plate TP                                                 | 150x110       |
| mm:                                                                       |               |
| Hole spacing HS mm:                                                       | 105x80/121x59 |
| Hole-Ø HD mm:                                                             | 12,5          |
| Swivel radius SR mm:                                                      | 125           |
| Wheel bearing:                                                            | Ball bearing  |
|                                                                           |               |