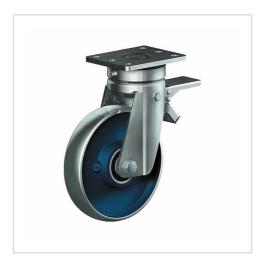

# Swivel castor with total lock QDT 125 QK

## -30 °C - +80 °C

Casted iron wheel, painted, round machined tread

Pressed steel welded construction, with axial ball bearing and tapered roller bearing, dust protection ring, very strong integrated Kingpin, grease nipple, wheel axle with self-locking nut finish: zinc plated